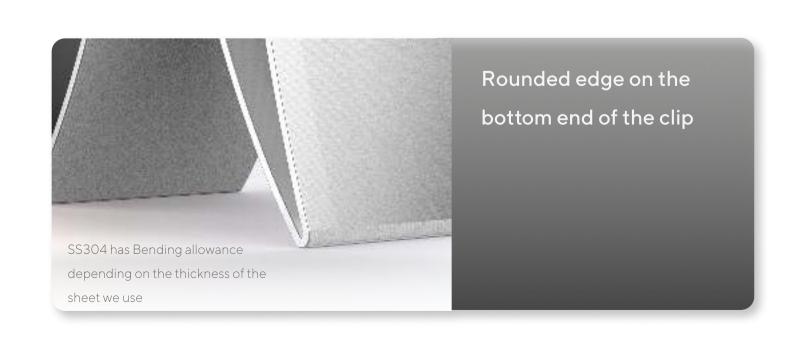

# Noble pin:

Introducing Noble Pin. A Seemless design has less hassle in manufacturing, made of Stainless Steel 304. And very convinent and hygiene to use.

# SPECIFICATION:

- The design was inspired by the early Japanese single-piece wooden pegs, which were used for hanging robes usually.
- Why Stainless Steel? Stainless steel has high durability and very less rate of corrosion. Stainless Steel 304 is cheaper and easily available.