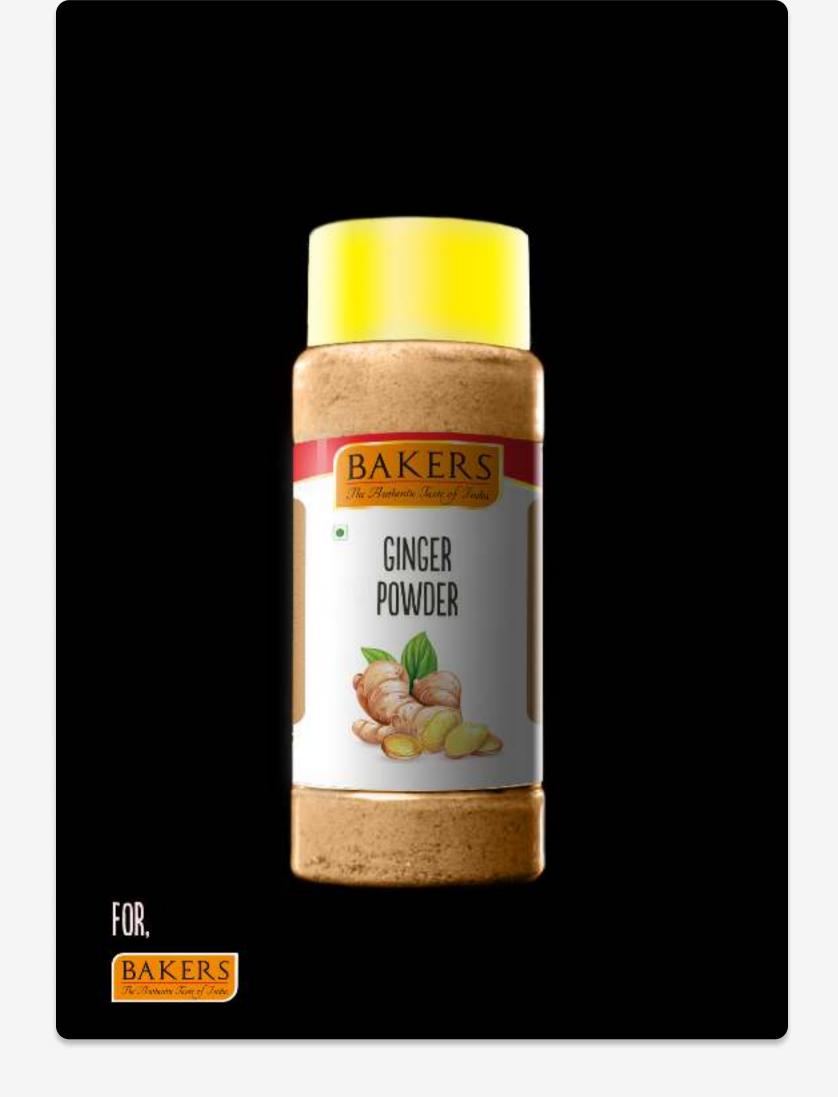

o levels of light mode. Edge light automatically turns on when the device is fully open.



#### . HINGE

The self closing hinge helps for snap open and close function.



#### AREA LIGHT

A jab of the surface will enable the Area Light which will be sufficent to light upto 8ft wide.upto 1150 lumens combined with edge light.



#### BATTERY:

Powered to run for 7 days in one full charge and also replacable.



Tough Stainles Steel body to withstand wear and tear.







AREA LIGHT **ON** 



**BLACK** 









# My Projects



# Elevation Designs for a Commercial Building





# Residence projects





Design for a Mini-mall in Kinshasa





Floor Plans





#### WEBSITE LANDING PAGES

Designed and Developed









#### PACKAGE DESIGN

Label design and Mockup for Bakers Pvt. Ltd











#### LOGO DESIGN AND BRANDING:

Typeface logo for Art amigos

#### **OPTION 1**

Type face Used

Allison Script
BRANDON GROTESQUE













Type face Used













# **ILLUSTRAIONS**



'Peace begins when expectation ends'



'Wanderlust I'



'Wanderlust II'



'Wanderlust III'



'I'm coming for everything they said I could'nt have'



' Reflections Never Lie '



' The clumsy Artist's clumsy House '



' Dreamer '

# **ILLUSTRAIONS**



' Focus determines Reality '



' You live in a Dream, You manufacture Illusions



A Logo for upcoming YouTube chanel for teaching spoken hindi through tamil