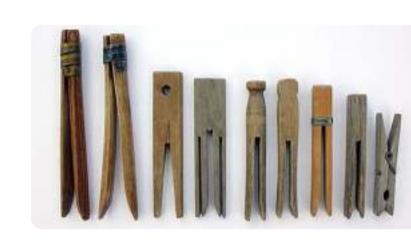

#### STUDY AND RESEARCH:

EXISTING CLIPS AND PROBLEMS

The Plastic loses its
integrity and breaks into
pieces which basically
leads to be an
Environmental Hazard

Due to Harsh outdoor condtions the material turn brittle and serves weak until it breaks

#### Design Problem:

Existing Drying Clips tend to fail over time, due to harsh conditions and extensive usage. Plastic pegs are always an Environmental Hazard.

#### History:

The one-piece wooden clothes-peg for hanging up coats that was invented by the Shaker community in the 1700s.(Wikipedia)

# SPECIFICATION:

- The design was inspired by the early Japanese single-piece wooden pegs, which were used for hanging robes usually.
- Why Stainless Steel? Stainless steel has high durability and very less rate of corrosion. Stainless Steel 304 is cheaper and easily available.