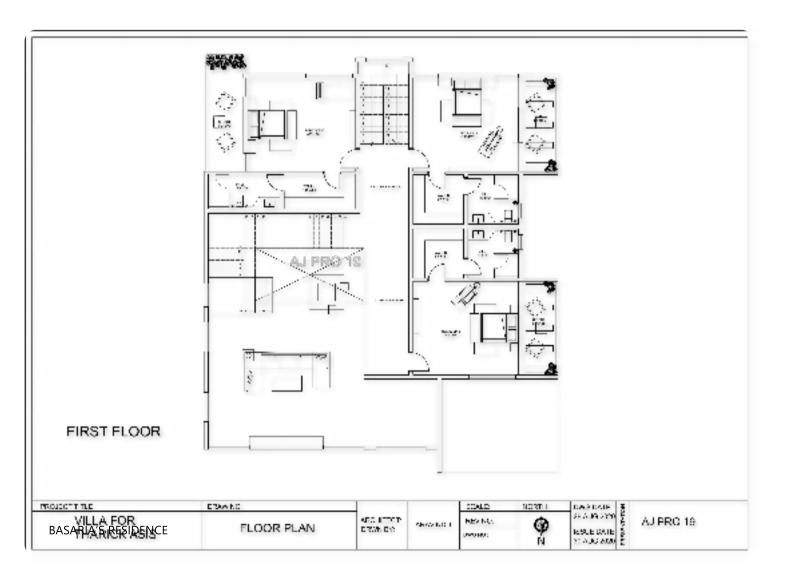

V solar panel.



#### POWER BUTTON

The switch used to turn on the focus light and Area light when its open.



The device has got two levels of light mode. Edge light automatically turns on when the device is fully open.



#### . HINGE

The self closing hinge helps for snap open and close function.



#### AREA LIGHT

A jab of the surface will enable the Area Light which will be sufficent to light upto 8ft wide.upto 1150 lumens combined with edge light.



#### BATTERY:

Powered to run for 7 days in one full charge and also replacable.



Tough Stainles Steel body to withstand wear and tear.







AREA LIGHT **ON** 



**BLACK** 









# My Projects



# Elevation Designs for a Commercial Building





# Residence projects





Design for a Mini-mall in Kinshasa





Floor Plans





#### WEBSITE LANDING PAGES

Designed and Developed









#### PACKAGE DESIGN

Label design and Mockup for Bakers Pvt. Ltd











#### LOGO DESIGN AND BRANDING:

Typeface logo for Art amigos

#### **OPTION 1**

Type face Used

Allison Script
BRANDON GROTESQUE













Type face Used













# **ILLUSTRAIONS**



'Peace begins when expectation ends'



'Wanderlust I'



'Wanderlust II'



'Wanderlust III'



'I'm coming for everything they said I could'nt have'



' Reflections Never Lie '



' The clumsy Artist's clumsy House '



' Dreamer '

# **ILLUSTRAIONS**



' Focus determines Reality '



' You live in a Dream, You manufacture Illusions



A Logo for upcoming YouTube chanel for teaching spoken hindi through tamil