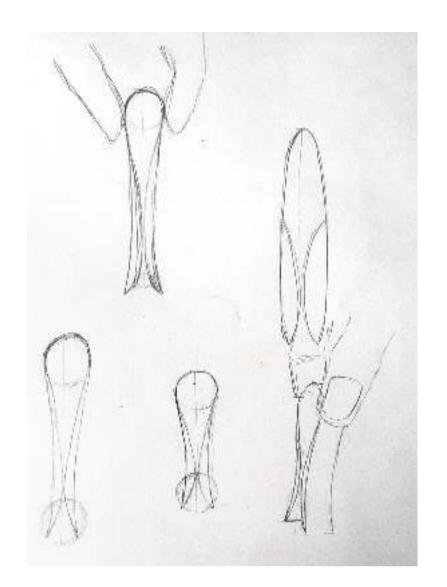

#### **DESIGN PROCESS:**

FORM DERIVATION

#### **NOBLE PIN DESIGN:**

Moulded edges to prevent tagging of clothes Moulded edges to prevent tagging of clothes