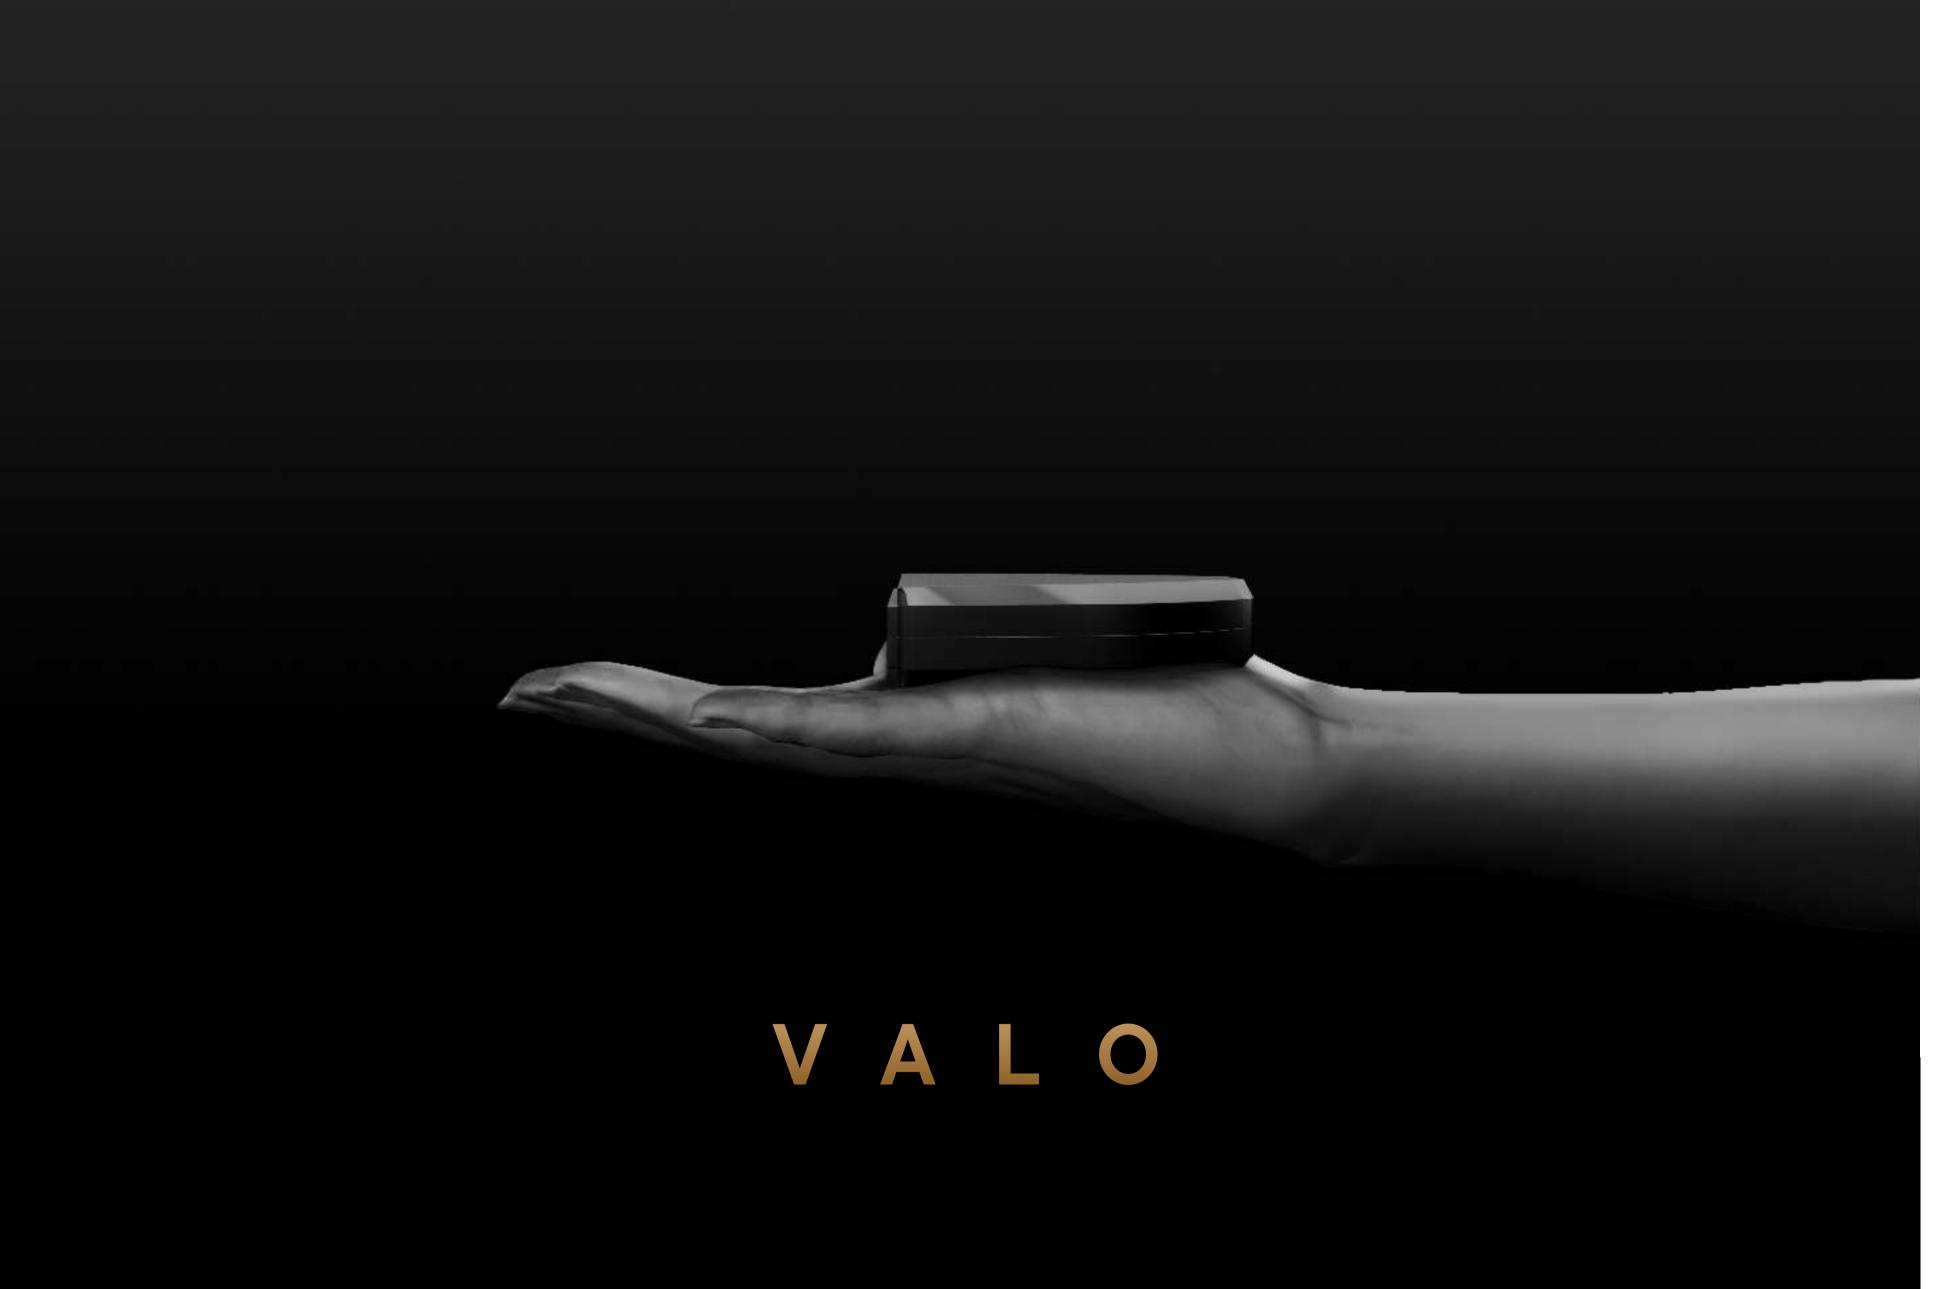

# VALO:

/VAALow +/.

Valo's language of origin is Finnish. The name means 'man of the light'.

Valo is a compact muli-purpose lamp for indoor and outdoor requirements. It's a highly portable stylish device designed to assist while camping, as a deco for your nightstand. Since its solar-powered you never have to look for batteries.