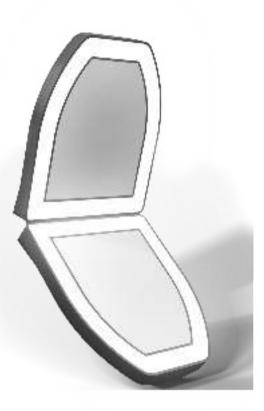

# Noble pin:

Introducing Noble Pin. A Seemless design has less hassle in manufacturing, made of Stainless Steel 304. And very convinent and hygiene to use.

#### Design Problem:

Existing Drying Clips tend to fail over time, due to harsh conditions and extensive usage. Plastic pegs are always an Environmental Hazard.

#### Design Intent:

A clip which would not get aged over time and will not threaten the environment, easy to manufacture and use.