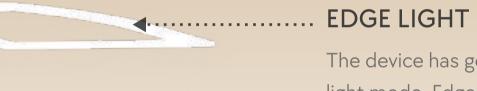

#### SPECIFICATION:

EDGE LIGHT - 9W LED | 400 lumens.

AREA LIGHT - 15W LED I 750 lumens

BATTERY - 18V output | 150+ hours usage once fully charged

#### POWER BUTTON

The switch used to turn on the focus light and Area light when its open.

The device has got two levels of light mode. Edge light automatically turns on when the device is fully open.