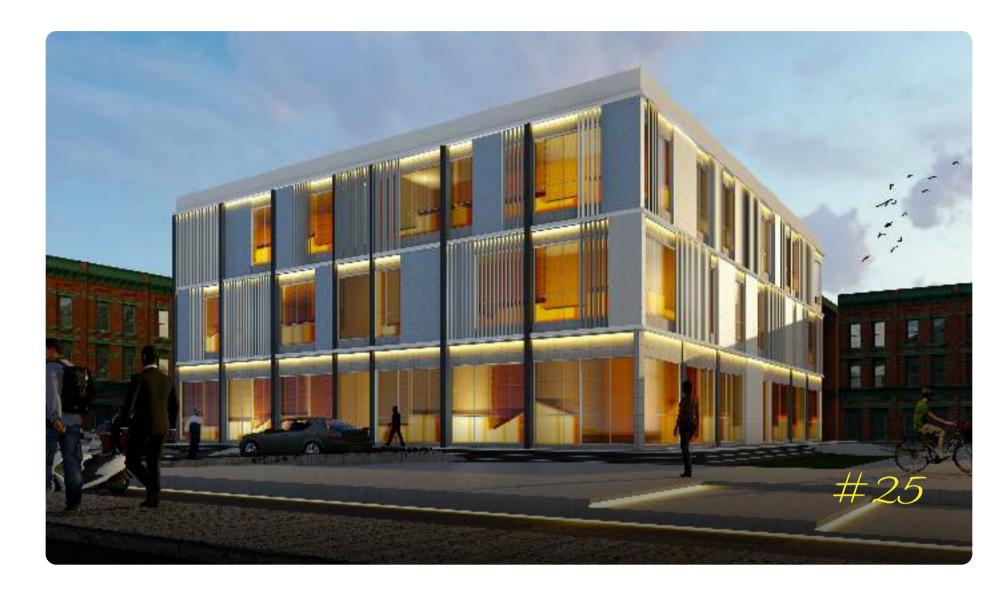

| 150+ hours usage once fully charged



#### SOLAR PANEL

Valo is recharged with 12V solar panel.



#### POWER BUTTON

The switch used to turn on the focus light and Area light when its open.



The device has got two levels of light mode. Edge light automatically turns on when the device is fully open.



#### . HINGE

The self closing hinge helps for snap open and close function.



#### AREA LIGHT

A jab of the surface will enable the Area Light which will be sufficent to light upto 8ft wide.upto 1150 lumens combined with edge light.



#### BATTERY:

Powered to run for 7 days in one full charge and also replacable.



Tough Stainles Steel body to withstand wear and tear.







AREA LIGHT **ON** 



**BLACK** 









# My Projects



# Elevation Designs for a Commercial Building





# Residence projects





Design for a Mini-mall in Kinshasa





Floor Plans





#### WEBSITE LANDING PAGES

Designed and Developed









#### PACKAGE DESIGN

Label design and Mockup for Bakers Pvt. Ltd











#### LOGO DESIGN AND BRANDING:

Typeface logo for Art amigos

#### **OPTION 1**

Type face Used

Allison Script
BRANDON GROTESQUE













Type face Used













# **ILLUSTRAIONS**



'Peace begins when expectation ends'



'Wanderlust I'



'Wanderlust II'



'Wanderlust III'



'I'm coming for everything they said I could'nt have'



' Reflections Never Lie '



' The clumsy Artist's clumsy House '



' Dreamer '

# **ILLUSTRAIONS**



' Focus determines Reality '



' You live in a Dream, You manufacture Illusions



A Logo for upcoming YouTube chanel for tea