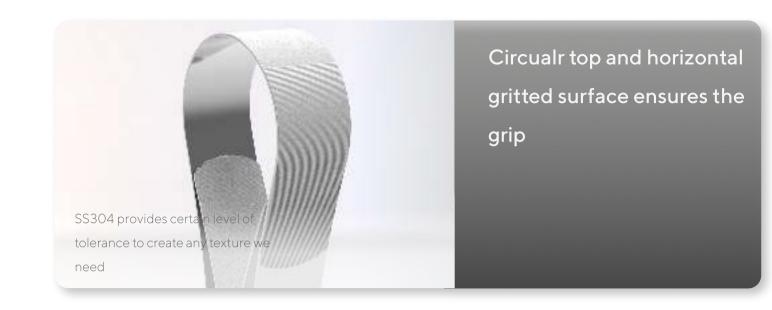

#### **NOBLE PIN DESIGN:**

Moulded edges to prevent tagging of clothes Moulded edges to prevent tagging of clothes

# SPECIFICATION:

- The design was inspired by the early Japanese single-piece wooden pegs, which were used for hanging robes usually.
- Why Stainless Steel? Stainless steel has high durability and very less rate of corrosion. Stainless Steel 304 is cheaper and easily available.