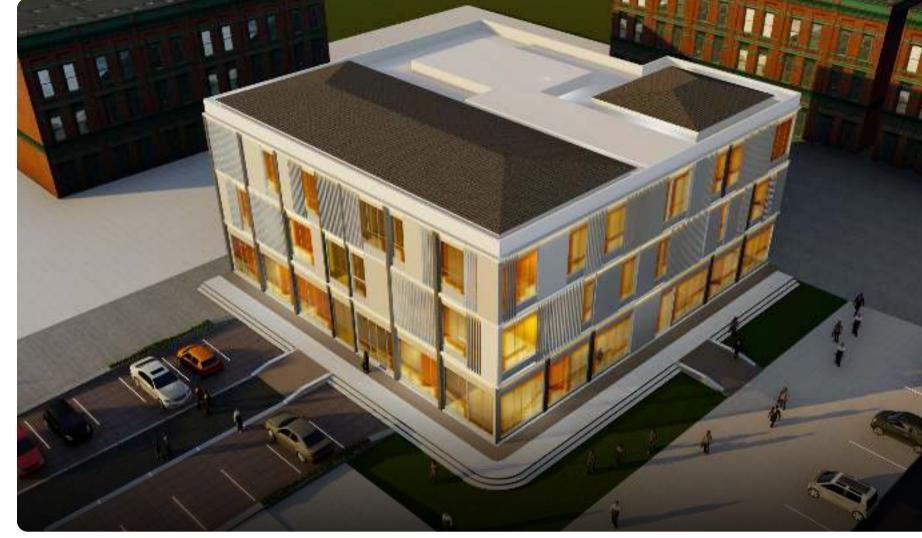

150+ hours usage once fully charged



#### SOLAR PANEL

Valo is recharged with 12V solar panel.



#### POWER BUTTON

The switch used to turn on the focus light and Area light when its open.



The device has got two levels of light mode. Edge light automatically turns on when the device is fully open.



#### . HINGE

The self closing hinge helps for snap open and close function.



#### AREA LIGHT

A jab of the surface will enable the Area Light which will be sufficent to light upto 8ft wide.upto 1150 lumens combined with edge light.



#### BATTERY:

Powered to run for 7 days in one full charge and also replacable.



Tough Stainles Steel body to withstand wear and tear.







AREA LIGHT **ON** 



**BLACK** 









# My Projects



# Elevation Designs for a Commercial Building





# Residence projects





Design for a Mini-mall in Kinshasa





Floor Plans





#### WEBSITE LANDING PAGES

Designed and Developed









#### PACKAGE DESIGN

Label design and Mockup for Bakers Pvt. Ltd











#### LOGO DESIGN AND BRANDING:

Typeface logo for Art amigos

#### **OPTION 1**

Type face Used

Allison Script
BRANDON GROTESQUE













Type face Used













# **ILLUSTRAIONS**



'Peace begins when expectation ends'



'Wanderlust I'



'Wanderlust II'



'Wanderlust III'



'I'm coming for everything they said I could'nt have'



' Reflections Never Lie '



' The clumsy Artist's clumsy House '



' Dreamer '

# **ILLUSTRAIONS**



' Focus determines Reality '



' You live in a Dream, You manufacture Illusions



A Logo for upcoming YouTube chanel for teach