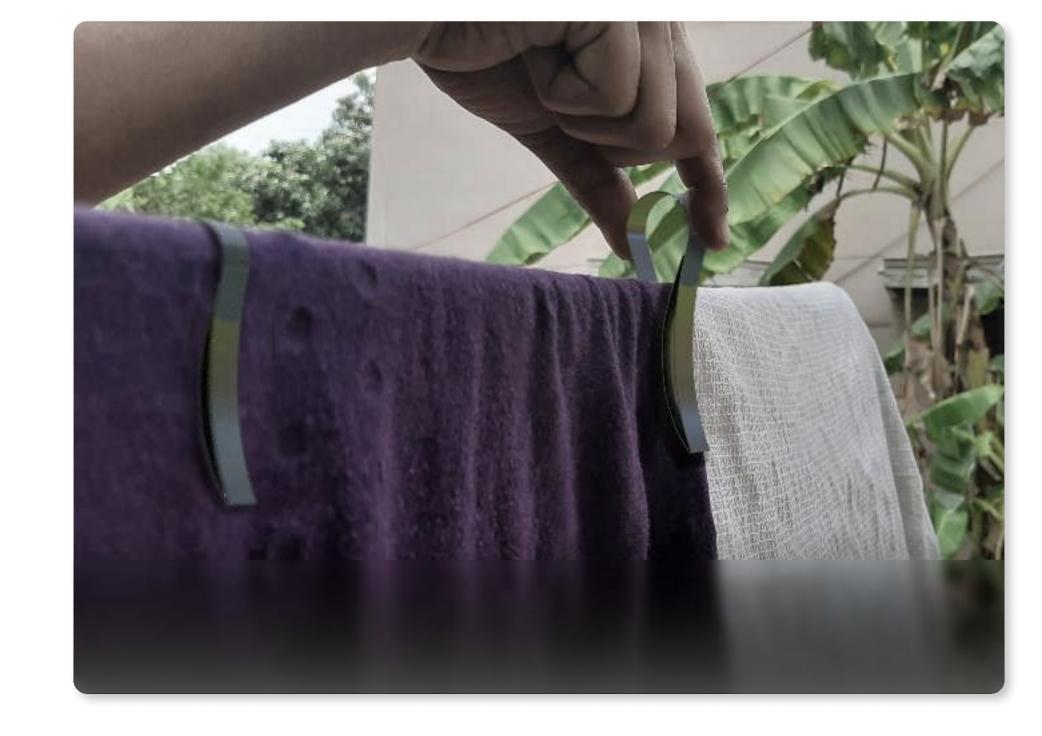

# Noble pin:

Introducing Noble Pin. A Seemless design has less hassle in manufacturing, made of Stainless Steel 304. And very convinent and hygiene to use.

#### Design Problem:

Existing Drying Clips tend to fail over time, due to harsh conditions and extensive usage. Plastic pegs are always an Environmental Hazard.

#### Design Intent:

A clip which would not get aged over time and will not threaten the environment, easy to manufacture and use.