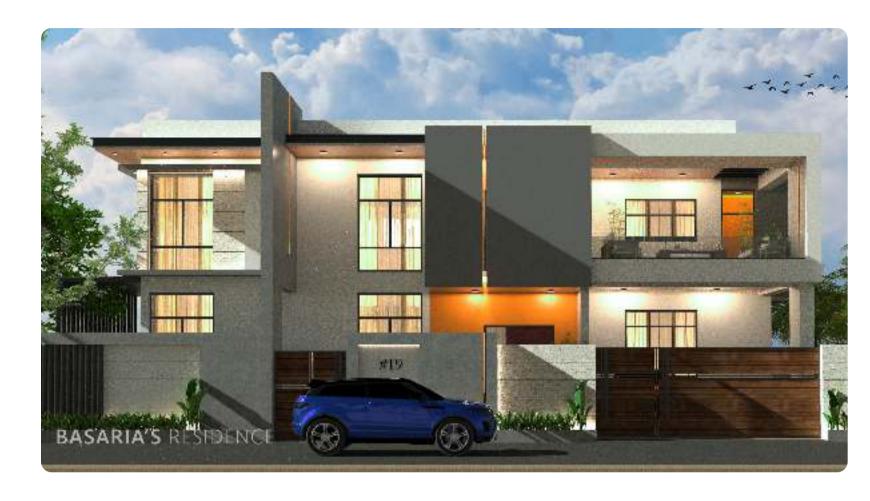

ully charged



#### SOLAR PANEL

Valo is recharged with 12V solar panel.



#### POWER BUTTON

The switch used to turn on the focus light and Area light when its open.



The device has got two levels of light mode. Edge light automatically turns on when the device is fully open.



#### . HINGE

The self closing hinge helps for snap open and close function.



#### AREA LIGHT

A jab of the surface will enable the Area Light which will be sufficent to light upto 8ft wide.upto 1150 lumens combined with edge light.



#### BATTERY:

Powered to run for 7 days in one full charge and also replacable.



Tough Stainles Steel body to withstand wear and tear.







AREA LIGHT **ON** 



**BLACK** 









# My Projects



# Elevation Designs for a Commercial Building





# Residence projects





Design for a Mini-mall in Kinshasa





Floor Plans





#### WEBSITE LANDING PAGES

Designed and Developed









#### PACKAGE DESIGN

Label design and Mockup for Bakers Pvt. Ltd











#### LOGO DESIGN AND BRANDING:

Typeface logo for Art amigos

#### **OPTION 1**

Type face Used

Allison Script
BRANDON GROTESQUE













Type face Used













# **ILLUSTRAIONS**



'Peace begins when expectation ends'



'Wanderlust I'



'Wanderlust II'



'Wanderlust III'



'I'm coming for everything they said I could'nt have'



' Reflections Never Lie '



' The clumsy Artist's clumsy House '



' Dreamer '

# **ILLUSTRAIONS**



' Focus determines Reality '



' You live in a Dream, You manufacture Illusions



A Logo for upcoming YouTube chanel for teaching spoken hindi through