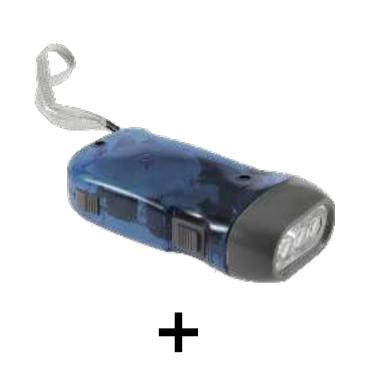

# VALO:

/VAALow +/.

Valo's language of origin is Finnish. The name means 'man of the light'.

Valo is a compact muli-purpose lamp for indoor and outdoor requirements. It's a highly portable stylish device designed to assist while camping, as a deco for your nightstand. Since its solar-powered you never have to look for batteries.

### Design Problem:

A mulitpurpose light which could be used anywhere and everywhere.

#### Purpose:

It should be easy to carry and a portable gadget which might help your Deco and a carry on device.

#### Design Intent:

It A lamp which would suit your interior as well as your late night adventure. Which would Make Valo stand out from other adventure lights.