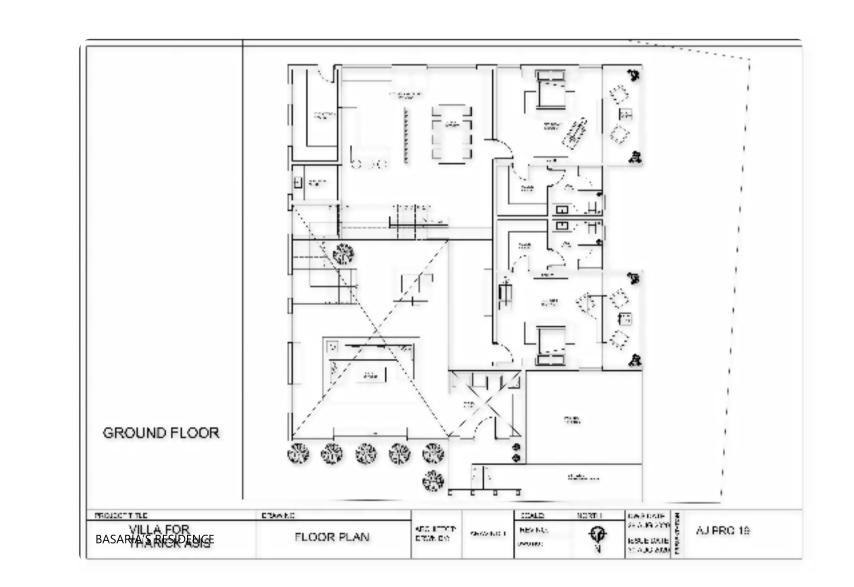

12V solar panel.



#### POWER BUTTON

The switch used to turn on the focus light and Area light when its open.



The device has got two levels of light mode. Edge light automatically turns on when the device is fully open.



#### . HINGE

The self closing hinge helps for snap open and close function.



#### AREA LIGHT

A jab of the surface will enable the Area Light which will be sufficent to light upto 8ft wide.upto 1150 lumens combined with edge light.



#### BATTERY:

Powered to run for 7 days in one full charge and also replacable.



Tough Stainles Steel body to withstand wear and tear.







AREA LIGHT **ON** 



**BLACK** 









# My Projects



# Elevation Designs for a Commercial Building





# Residence projects





Design for a Mini-mall in Kinshasa





Floor Plans





#### WEBSITE LANDING PAGES

Designed and Developed









#### PACKAGE DESIGN

Label design and Mockup for Bakers Pvt. Ltd











#### LOGO DESIGN AND BRANDING:

Typeface logo for Art amigos

#### **OPTION 1**

Type face Used

Allison Script
BRANDON GROTESQUE













Type face Used













# **ILLUSTRAIONS**



'Peace begins when expectation ends'



'Wanderlust I'



'Wanderlust II'



'Wanderlust III'



'I'm coming for everything they said I could'nt have'



' Reflections Never Lie '



' The clumsy Artist's clumsy House '



' Dreamer '

# **ILLUSTRAIONS**



' Focus determines Reality '



' You live in a Dream, You manufacture Illusions



A Logo for upcoming YouTube chanel for teaching spoken hindi through tamil