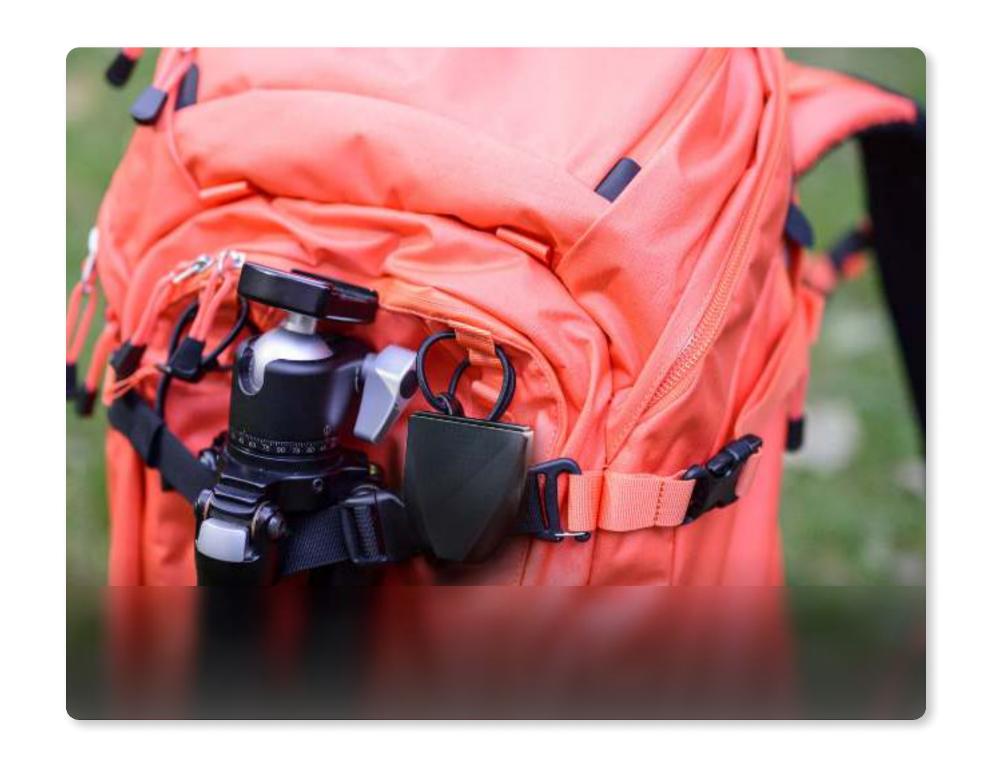

#### STUDY AND RESEARCH:

EXISTING CLIPS AND PROBLEMS

The Plastic loses its
integrity and breaks into
pieces which basically
leads to be an
Environmental Hazard

Due to Harsh outdoor condtions the material turn brittle and serves weak until it breaks

#### Design Problem:

Existing Drying Clips tend to fail over time, due to harsh conditions and extensive usage. Plastic pegs are always an Environmental Hazard.

#### Design Intent:

A clip which would not get aged over time and will not threaten the environment, easy to manufacture and use.