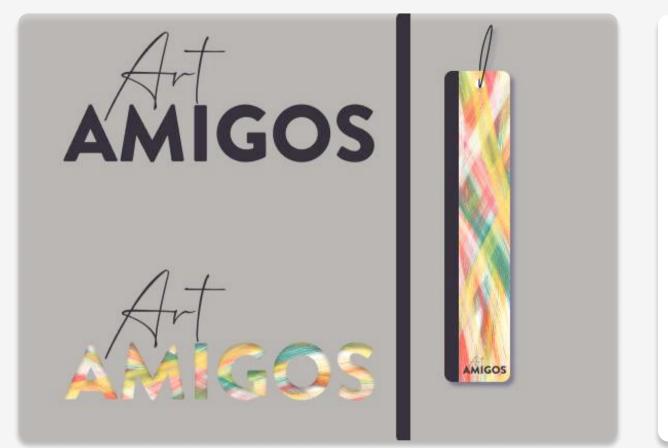

#### LOGO DESIGN AND BRANDING:

Typeface logo for Art amigos

#### **OPTION 1**

Type face Used

Allison Script
BRANDON GROTESQUE

Type face Used