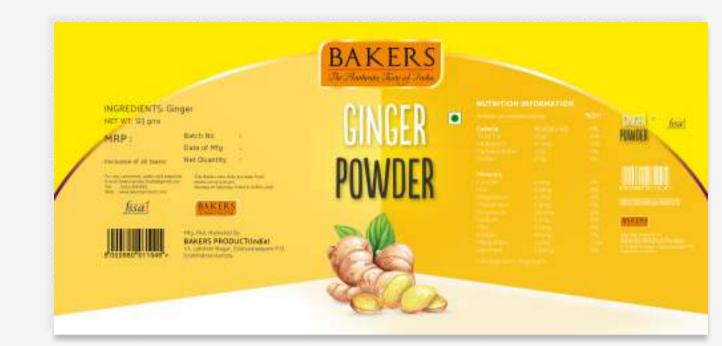

got two levels of light mode. Edge light automatically turns on when the device is fully open.



#### . HINGE

The self closing hinge helps for snap open and close function.



#### AREA LIGHT

A jab of the surface will enable the Area Light which will be sufficent to light upto 8ft wide.upto 1150 lumens combined with edge light.



#### BATTERY:

Powered to run for 7 days in one full charge and also replacable.



Tough Stainles Steel body to withstand wear and tear.







AREA LIGHT **ON** 



**BLACK** 









# My Projects



# Elevation Designs for a Commercial Building





# Residence projects





Design for a Mini-mall in Kinshasa





Floor Plans





#### WEBSITE LANDING PAGES

Designed and Developed









#### PACKAGE DESIGN

Label design and Mockup for Bakers Pvt. Ltd











#### LOGO DESIGN AND BRANDING:

Typeface logo for Art amigos

#### **OPTION 1**

Type face Used

Allison Script
BRANDON GROTESQUE













Type face Used













# **ILLUSTRAIONS**



'Peace begins when expectation ends'



'Wanderlust I'



'Wanderlust II'



'Wanderlust III'



'I'm coming for everything they said I could'nt have'



' Reflections Never Lie '



' The clumsy Artist's clumsy House '



' Dreamer '

# **ILLUSTRAIONS**



' Focus determines Reality '



' You live in a Dream, You manufacture Illusions



A Logo for upcoming YouTube chanel for teaching spoken hindi through tamil