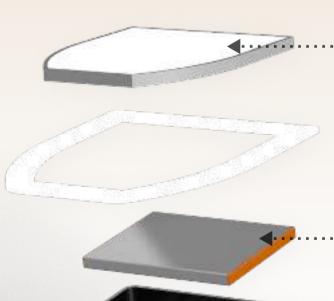

#### **NOBLE PIN DESIGN:**

Moulded edges to prevent tagging of clothes Moulded edges to prevent tagging of clothes

# SPECIFICATION:

- The design was inspired by the early Japanese single-piece wooden pegs, which were used for hanging robes usually.
- Why Stainless Steel? Stainless steel has high durability and very less rate of corrosion. Stainless Steel 304 is cheaper and easily available.