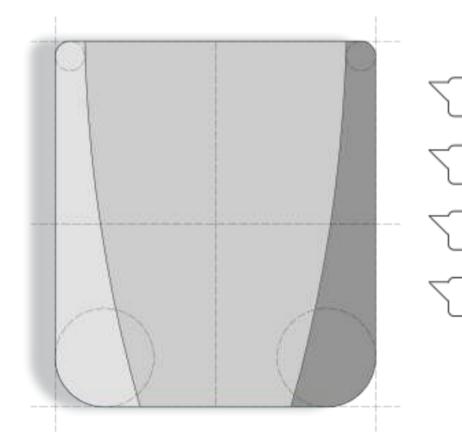

#### SHAPE FORMATION

Strong.

Bold!

DB9.

SLEEK...

Wallet.

Воху

Convenient.