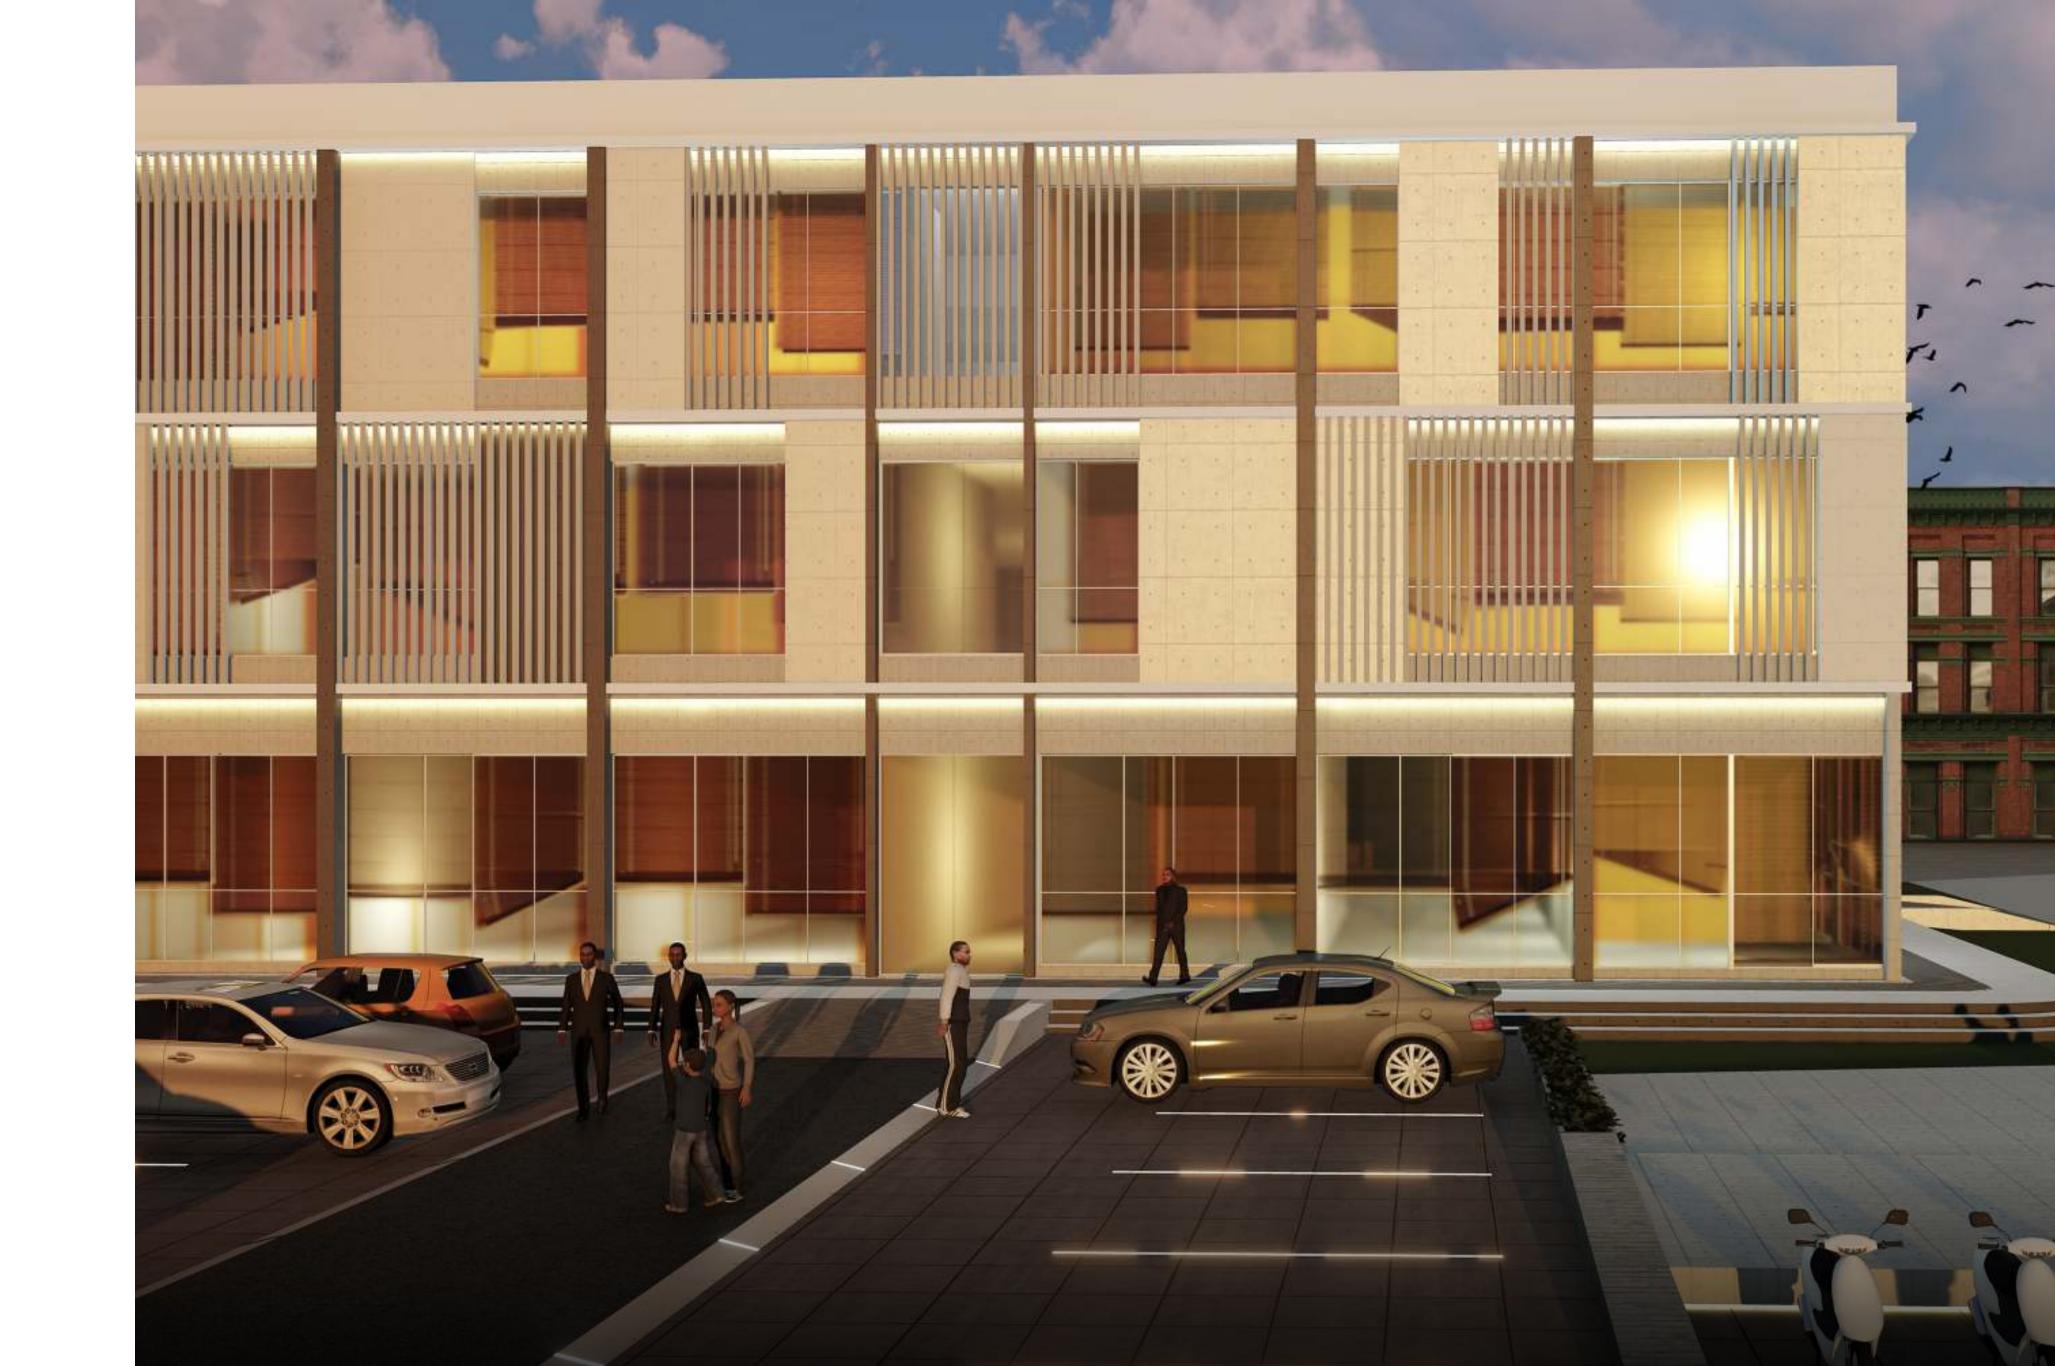

IGHT - 15W LED I 750 lumens

BATTERY - 18V output | 150+ hours usage once fully charged



#### SOLAR PANEL

Valo is recharged with 12V solar panel.



#### POWER BUTTON

The switch used to turn on the focus light and Area light when its open.



The device has got two levels of light mode. Edge light automatically turns on when the device is fully open.



#### . HINGE

The self closing hinge helps for snap open and close function.



#### AREA LIGHT

A jab of the surface will enable the Area Light which will be sufficent to light upto 8ft wide.upto 1150 lumens combined with edge light.



#### BATTERY:

Powered to run for 7 days in one full charge and also replacable.



Tough Stainles Steel body to withstand wear and tear.







AREA LIGHT **ON** 



**BLACK** 









# My Projects



# Elevation Designs for a Commercial Building





# Residence projects





Design for a Mini-mall in Kinshasa





Floor Plans





#### WEBSITE LANDING PAGES

Designed and Developed









#### PACKAGE DESIGN

Label design and Mockup for Bakers Pvt. Ltd











#### LOGO DESIGN AND BRANDING:

Typeface logo for Art amigos

#### **OPTION 1**

Type face Used

Allison Script
BRANDON GROTESQUE













Type face Used













# **ILLUSTRAIONS**



'Peace begins when expectation ends'



'Wanderlust I'



'Wanderlust II'



'Wanderlust III'



'I'm coming for everything they said I could'nt have'



' Reflections Never Lie '



' The clumsy Artist's clumsy House '



' Dreamer '

# **ILLUSTRAIONS**



' Focus determines Reality '



' You live in a Dream, You manufacture Illusi