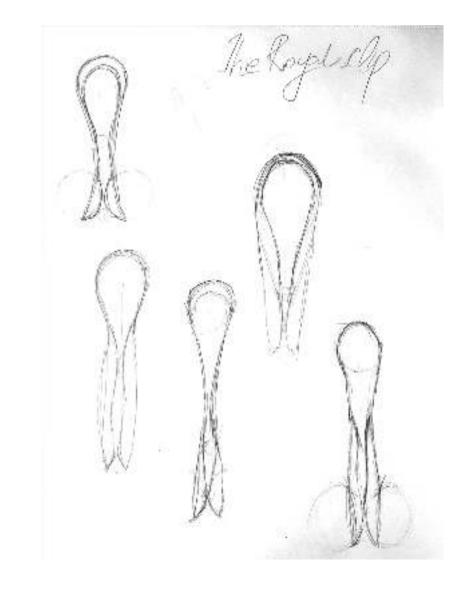

#### **DESIGN PROCESS:**

FORM DERIVATION

#### **NOBLE PIN DESIGN:**

Moulded edges to prevent tagging of clothes Moulded edges to prevent tagging of clothes