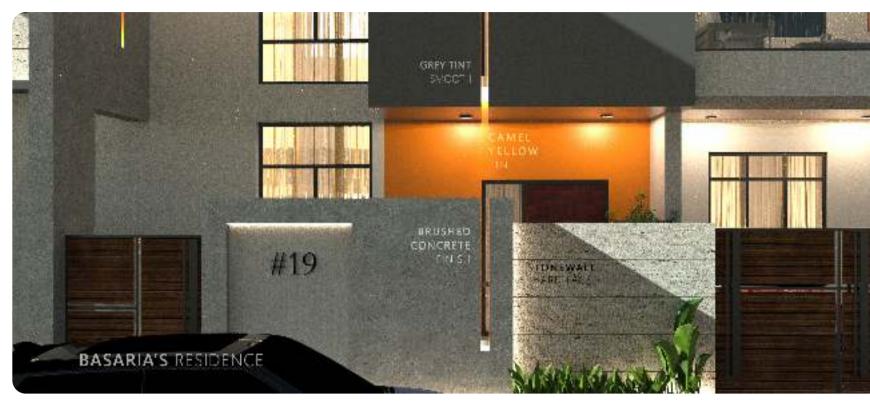

ly charged



#### SOLAR PANEL

Valo is recharged with 12V solar panel.



#### POWER BUTTON

The switch used to turn on the focus light and Area light when its open.



The device has got two levels of light mode. Edge light automatically turns on when the device is fully open.



#### . HINGE

The self closing hinge helps for snap open and close function.



#### AREA LIGHT

A jab of the surface will enable the Area Light which will be sufficent to light upto 8ft wide.upto 1150 lumens combined with edge light.



#### BATTERY:

Powered to run for 7 days in one full charge and also replacable.



Tough Stainles Steel body to withstand wear and tear.







AREA LIGHT **ON** 



**BLACK** 









# My Projects



# Elevation Designs for a Commercial Building





# Residence projects





Design for a Mini-mall in Kinshasa





Floor Plans





#### WEBSITE LANDING PAGES

Designed and Developed









#### PACKAGE DESIGN

Label design and Mockup for Bakers Pvt. Ltd











#### LOGO DESIGN AND BRANDING:

Typeface logo for Art amigos

#### **OPTION 1**

Type face Used

Allison Script
BRANDON GROTESQUE













Type face Used













# **ILLUSTRAIONS**



'Peace begins when expectation ends'



'Wanderlust I'



'Wanderlust II'



'Wanderlust III'



'I'm coming for everything they said I could'nt have'



' Reflections Never Lie '



' The clumsy Artist's clumsy House '



' Dreamer '

# **ILLUSTRAIONS**



' Focus determines Reality '



' You live in a Dream, You manufacture Illusions



A Logo for upcoming YouTube chanel for teaching spoken hindi through t