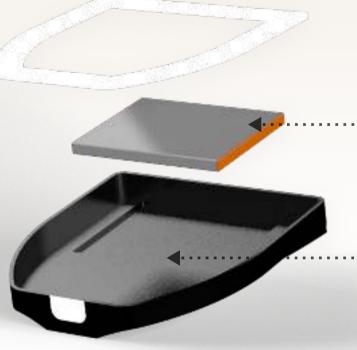

#### **NOBLE PIN DESIGN:**

Moulded edges to prevent tagging of clothes Moulded edges to prevent tagging of clothes

# SPECIFICATION:

- The design was inspired by the early Japanese single-piece wooden pegs, which were used for hanging robes usually.
- Why Stainless Steel? Stainless steel has high durability and very less rate of corrosion. Stainless Steel 304 is cheaper and easily available.