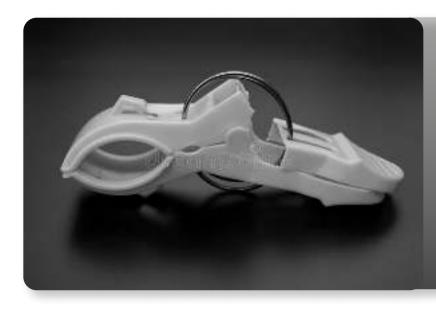

#### **NOBLE PIN DESIGN:**

Moulded edges to prevent tagging of clothes Moulded edges to prevent tagging of clothes