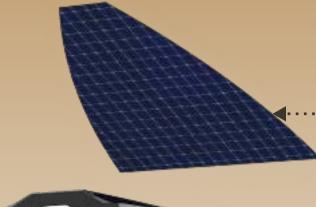

highly portable stylish device designed to assist while camping, as a deco for your nightstand. Since its solar-powered you never have to look for batteries.

### Design Problem:

A mulitpurpose light which could be used anywhere and everywhere.

#### Purpose:

It should be easy to carry and a portable gadget which might help your Deco and a carry on device.

#### Design Intent:

It A lamp which would suit your interior as well as your late night adventure. Which would Make Valo stand out from other adventure lights.

#### SHAPE FORMATION







Strong.

Bold!

DB9.

SLEEK...









Wallet.

Воху

Convenient.

Make up Kit

#### CONCEPT



#### SPECIFICATION:

EDGE LIGHT - 9W LED | 400 lumens.

AREA LIGHT - 15W LED I 750 lumens

BATTERY - 18V output | 150+ hours usage once fully charged



#### SOLAR PANEL

Valo is recharged with 12V solar panel.



#### POWER BUTTON

The switch used to turn on the focus light and Area light when its open.



The device has got two levels of light mode. Edge light automatically turns on when the device is fully open.



#### . HINGE

The self closing hinge helps for snap open and close function.



#### AREA LIGHT

A jab of the surface will enable the Area Light which will be sufficent to light upto 8ft wide.upto 1150 lumens combined with edge light.



#### BATTERY:

Powered to run for 7 days in one full charge and also replacable.



Tough Stainles Steel body to withstand wear and tear.







AREA LIGHT **ON** 



**BLACK** 









# My Projects



# Elevation Designs for a Commercial Building





# Residence projects





Design for