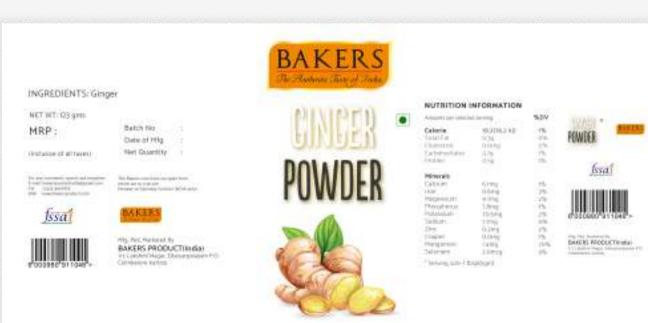

two levels of light mode. Edge light automatically turns on when the device is fully open.



#### . HINGE

The self closing hinge helps for snap open and close function.



#### AREA LIGHT

A jab of the surface will enable the Area Light which will be sufficent to light upto 8ft wide.upto 1150 lumens combined with edge light.



#### BATTERY:

Powered to run for 7 days in one full charge and also replacable.



Tough Stainles Steel body to withstand wear and tear.







AREA LIGHT **ON** 



**BLACK** 









# My Projects



# Elevation Designs for a Commercial Building





# Residence projects





Design for a Mini-mall in Kinshasa





Floor Plans





#### WEBSITE LANDING PAGES

Designed and Developed









#### PACKAGE DESIGN

Label design and Mockup for Bakers Pvt. Ltd











#### LOGO DESIGN AND BRANDING:

Typeface logo for Art amigos

#### **OPTION 1**

Type face Used

Allison Script
BRANDON GROTESQUE













Type face Used













# **ILLUSTRAIONS**



'Peace begins when expectation ends'



'Wanderlust I'



'Wanderlust II'



'Wanderlust III'



'I'm coming for everything they said I could'nt have'



' Reflections Never Lie '



' The clumsy Artist's clumsy House '



' Dreamer '

# **ILLUSTRAIONS**



' Focus determines Reality '



' You live in a Dream, You manufacture Illusions



A Logo for upcoming YouTube chanel for teaching spoken hindi through tamil