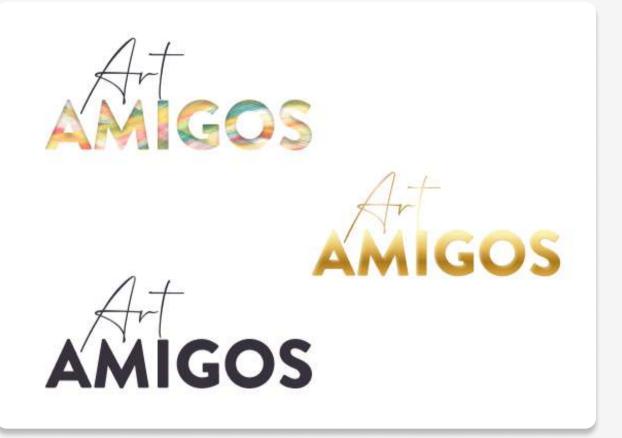

#### LOGO DESIGN AND BRANDING:

Typeface logo for Art amigos

#### **OPTION 1**

Type face Used

Allison Script
BRANDON GROTESQUE

Type face Used