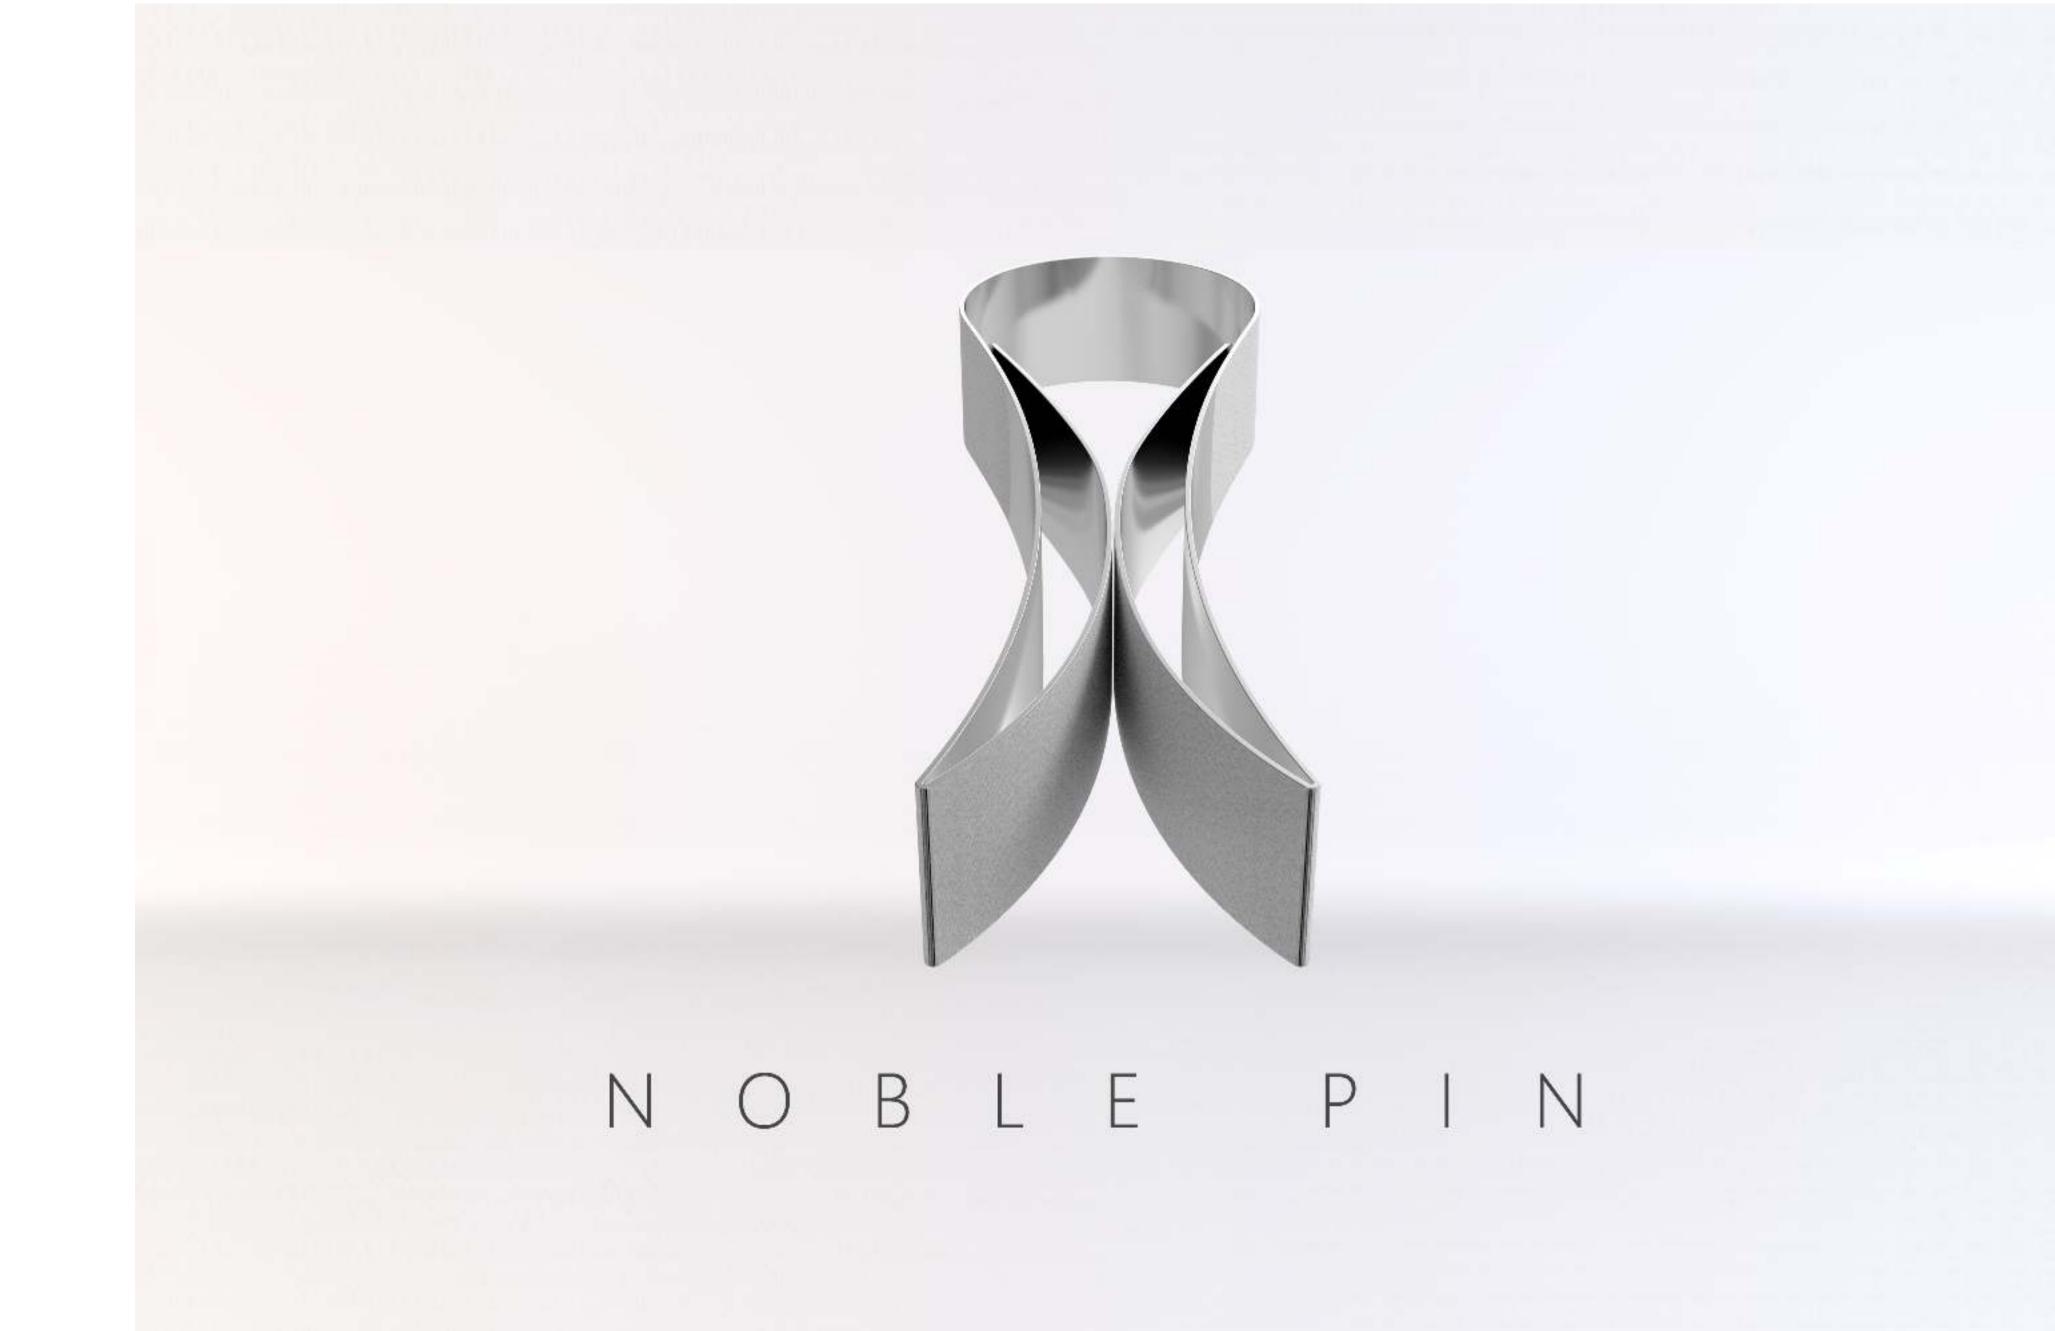

# Noble pin:

Introducing Noble Pin. A Seemless design has less hassle in manufacturing, made of Stainless Steel 304. And very convinent and hygiene to use.

# SPECIFICATION:

- The design was inspired by the early Japanese single-piece wooden pegs, which were used for hanging robes usually.
- Why Stainless Steel? Stainless steel has high durability and very less rate of corrosion. Stainless Steel 304 is cheaper and easily available.