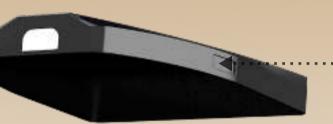

#### POWER BUTTON

The switch used to turn on the focus light and Area light when its open.

The device has got two levels of light mode. Edge light automatically turns on when the device is fully open.

#### BATTERY:

Powered to run for 7 days in one full charge and also replacable.

Tough Stainles Steel body to withstand wear and tear.

AREA LIGHT **ON** 

**BLACK** 