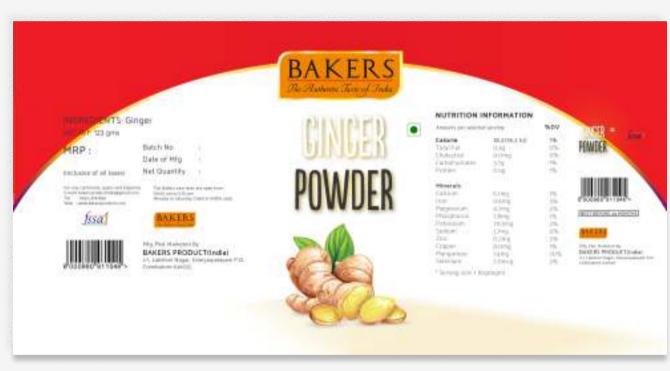

t two levels of light mode. Edge light automatically turns on when the device is fully open.



#### . HINGE

The self closing hinge helps for snap open and close function.



#### AREA LIGHT

A jab of the surface will enable the Area Light which will be sufficent to light upto 8ft wide.upto 1150 lumens combined with edge light.



#### BATTERY:

Powered to run for 7 days in one full charge and also replacable.



Tough Stainles Steel body to withstand wear and tear.







AREA LIGHT **ON** 



**BLACK** 









# My Projects



# Elevation Designs for a Commercial Building





# Residence projects





Design for a Mini-mall in Kinshasa





Floor Plans





#### WEBSITE LANDING PAGES

Designed and Developed









#### PACKAGE DESIGN

Label design and Mockup for Bakers Pvt. Ltd











#### LOGO DESIGN AND BRANDING:

Typeface logo for Art amigos

#### **OPTION 1**

Type face Used

Allison Script
BRANDON GROTESQUE













Type face Used













# **ILLUSTRAIONS**



'Peace begins when expectation ends'



'Wanderlust I'



'Wanderlust II'



'Wanderlust III'



'I'm coming for everything they said I could'nt have'



' Reflections Never Lie '



' The clumsy Artist's clumsy House '



' Dreamer '

# **ILLUSTRAIONS**



' Focus determines Reality '



' You live in a Dream, You manufacture Illusions



A Logo for upcoming YouTube chanel for teaching spoken hindi through tamil