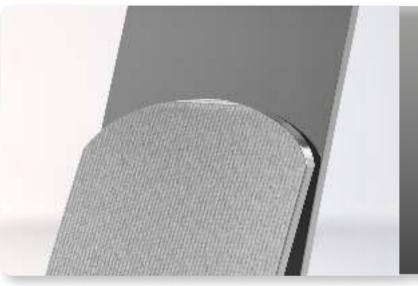

#### **NOBLE PIN DESIGN:**

Moulded edges to prevent tagging of clothes Moulded edges to prevent tagging of clothes

# SPECIFICATION:

- The design was inspired by the early Japanese single-piece wooden pegs, which were used for hanging robes usually.
- Why Stainless Steel? Stainless steel has high durability and very less rate of corrosion. Stainless Steel 304 is cheaper and easily available.